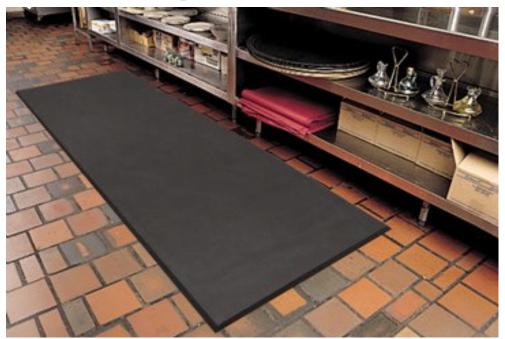

## Super Foam Anti - Fatigue Mat

**Super Foot Comfort** 

Callas Super Foam Anti-Fatigue Mats are made from state-of-the-art lightweight closed cell PVC Nitrile foam. These are excellent mats for a wide variety of uses, from factory lines to offices with sit-to-stand desks, any place where a heavier, bulkier mat won't do. The Callas Super Foam Anti-Fatigue Mat is also highly resistant to liquids, greases and oils.