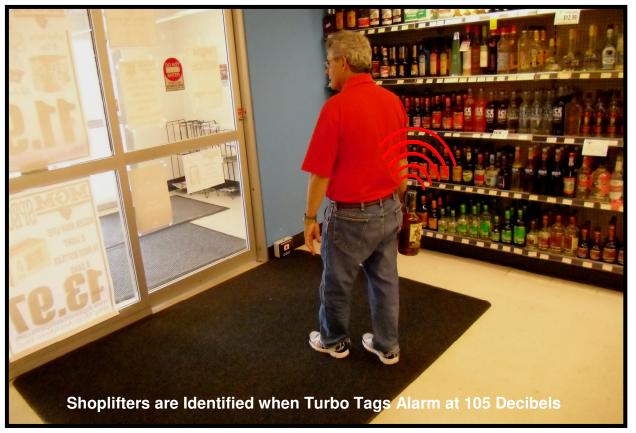

# C- Stores • Wine & Spirits • Electronics • Sporting Goods • Office Buildings • Super Markets SmartMat™ Hidden Shoplifting Security

Shoplifters Won't Return WhenTurbo Tags Alarm 10' Before Exiting

Alarming Detection: 8' Wide - 6' High - 10' Before Exiting - Audible 600' Into Parking Lot

Hy-Vee Alarms: 6' High - 8' Wide - 10' Before Exiting

Kohl's: Pleasant Guest Shopping Experience