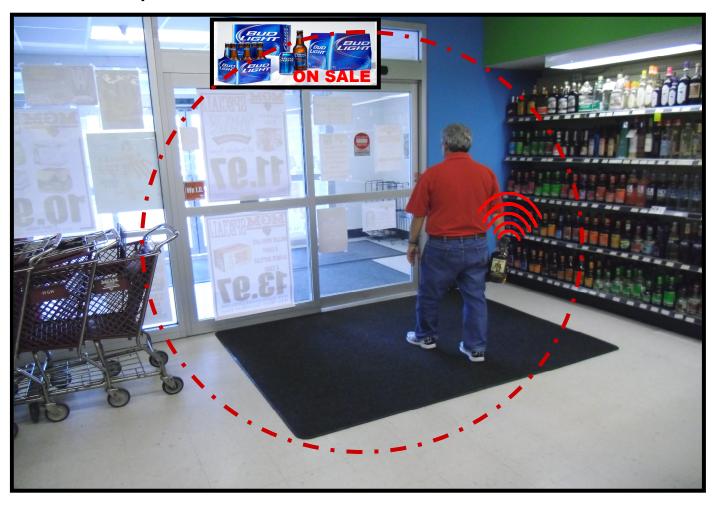

# C- Stores • Wine & Spirits • Electronics • Sporting Goods • Office Buildings • Super Markets SmartMat™ Hidden Shoplifting Security

Shoplifters Won't Return WhenTurbo Tags Alarm 10' Before Exiting

Alarming Detection: 8' Wide - 6' High - 10' Before Exiting - Audible 600' Into Parking Lot

## SkyGuard Poster Revenue Security Custom Sizes Available

**Advertise Brands** 

Turbo Tags are Audible 600' into the Parking Lot

**Turbo Alarms Hidden Articles In:** 

Backpacks • Purses • Coats • Pants • Strollers • Carts

**SkyGuard - SmartGuard Offer Changeable Poster Advertising Revenue** 

TV's & Boxes

One Size Turbo Tag fits all Wine & Spirit Bottles

Boxes Electronics

Apparel

SmartMat™ Secures Restrooms

Kohl's before SmartMat™ EAS Pedestal Towers

**Checkpoint Controller Adjustable Detection** 

SmartMat at Retail

Checkpoint SmartGuard™