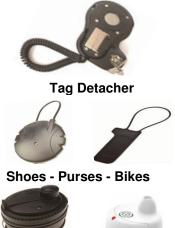

## SkyGuard Poster Revenue Security Custom Sizes Available

**Advertise Brands** 

Turbo Tags are Audible 600' into the Parking Lot

**Turbo Alarms Hidden Articles In:** 

Backpacks • Purses • Coats • Pants • Strollers • Carts

**SkyGuard - SmartGuard Offer Changeable Poster Advertising Revenue** 

TV's & Boxes

One Size Turbo Tag fits all Wine & Spirit Bottles

Boxes Electronics

Apparel

SmartMat™ Secures Restrooms

Kohl's before SmartMat™ EAS Pedestal Towers