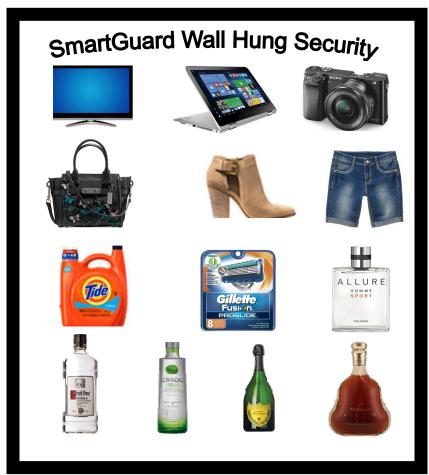

### SmartGuard Poster Ad Revenue Security

Operating System: 8.2 MHz RF TX - 5 Year Field Trial Testing

SMELL GOOD ALL DAY LONG

**Guest Friendly - No Selling Space - Simply Hang on Wall** 

**SkyGuard - SmartGuard Offer Changeable Poster Advertising Revenue** 

TV's & Boxes

One Size Turbo Tag fits all Wine & Spirit Bottles

Boxes Electronics

Apparel

SmartMat™ Secures Restrooms

Kohl's before SmartMat™ EAS Pedestal Towers