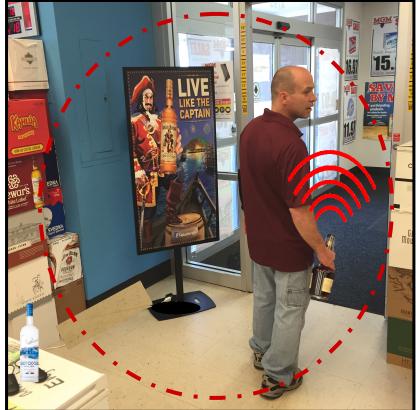

## SkyGuard Poster Revenue Security Custom Sizes Available

**Advertise Brands** 

Turbo Tags are Audible 600' into the Parking Lot

**Turbo Alarms Hidden Articles In:** 

Backpacks • Purses • Coats • Pants • Strollers • Carts

**SkyGuard - SmartGuard Offer Changeable Poster Advertising Revenue** 

TV's & Boxes

One Size Turbo Tag fits all Wine & Spirit Bottles

Boxes Electronics

Apparel

SmartMat™ Secures Restrooms

Kohl's before SmartMat™ EAS Pedestal Towers