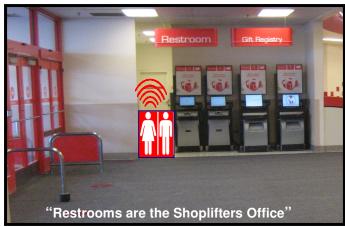

**SkyGuard - SmartGuard Offer Changeable Poster Advertising Revenue** 

TV's & Boxes

One Size Turbo Tag fits all Wine & Spirit Bottles

Boxes Electronics

Apparel

SmartMat™ Secures Restrooms

Kohl's before SmartMat™ EAS Pedestal Towers