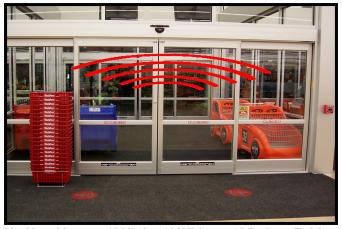

# C- Stores • Wine & Spirits • Electronics • Sporting Goods • Office Buildings • Super Markets SmartMat™ Hidden Shoplifting Security

Shoplifters Won't Return WhenTurbo Tags Alarm 10' Before Exiting

Alarming Detection: 8' Wide - 6' High - 10' Before Exiting - Audible 600' Into Parking Lot

## SkyGuard Poster Revenue Security Custom Sizes Available

**Advertise Brands** 

Turbo Tags are Audible 600' into the Parking Lot

**Turbo Alarms Hidden Articles In:** 

Backpacks • Purses • Coats • Pants • Strollers • Carts